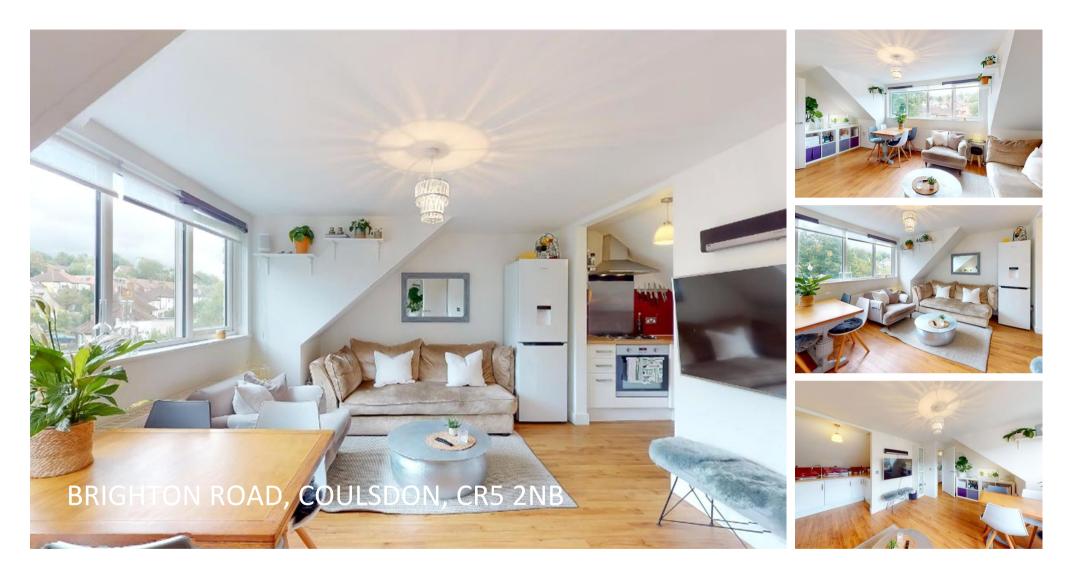

Modern 2 bedroom flat in ideal location in Coulsdon.

**£1,600 pcm** 2 bedroom flat to rent

**LET AGREED** 

Hallways are pleased to market this lovely 2 bedroom flat in the heart of Coulsdon.

There is a spacious, open plan lounge and dining area. The entire apartment is decorated neutrally, making it a calming and modern space. This area also opens out into the kitchen.

Along the corridor there is a good-sized bathroom and two double bedrooms, all tastefully decorated.

The location of this property is ideal for anyone needing to commute into London as it is across the road from Coulsdon Town Train Station and only a 10 minute walk from Coulsdon South Train Station. Coulsdon high street is home to a wonderful variety of independent coffee shops, restaurants and bars. There is also a Waitrose and an Aldi, making the location of this apartment super convenient.