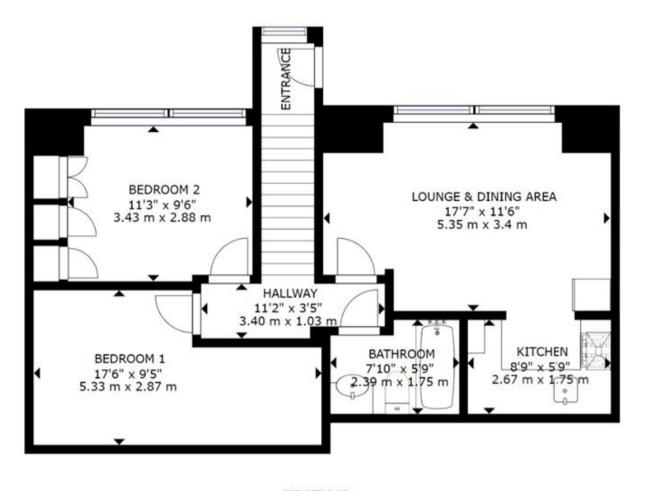

- Fantastic choice of Local Restaurants
- Great Location

Matterport

GROSS INTERNAL AREA FLOOR 1: 668 sq ft. 62.04 m2 TOTAL: 668 sq ft. 62.04 m2

Viewing by appointment only

Hallways Property Rothie Barn, Croydon Lane, Banstead, Surrey SM7 3BG Tel: 07903162312 Email: hello@hallwaysproperty.uk Website:

Whilst every effort is made to ensure the accuracy of these details, it should be noted that the measurements are approximate only. Floorplans are for representation purposes only and prepared according to the RICS Code of Measuring Practice by our floorplan provider. Therefore, the layout of doors, windows and rooms are approximate and should be regarded as such by any prospective tenant.