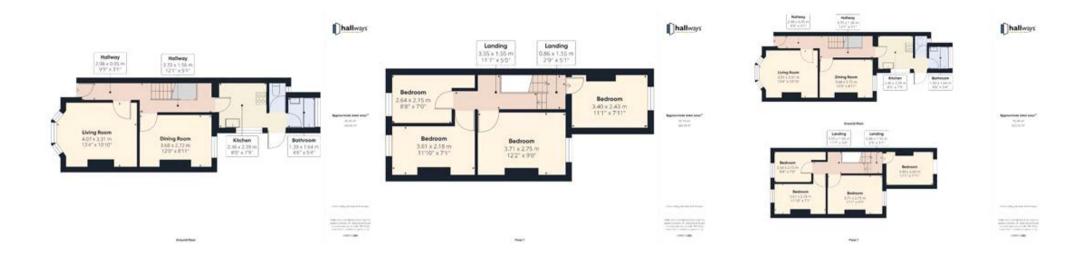

Downstairs, there is a living room with large bay window, dining room, kitchen, bathroom and separate WC. There is also a good-sized, grassy garden. Upstairs, there are 3/4 bedrooms.

Call on 020 3536 3959 to arrange your viewing by appointment only.