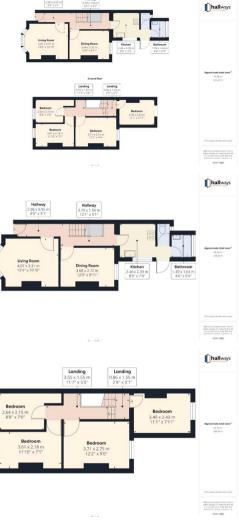

Downstairs, there is a living room with large bay window, dining room, kitchen, bathroom and separate WC. There is also a good-sized, grassy garden. Upstairs, there are 3/4 bedrooms.

Call on 020 3536 3959 to arrange your viewing by appointment only.