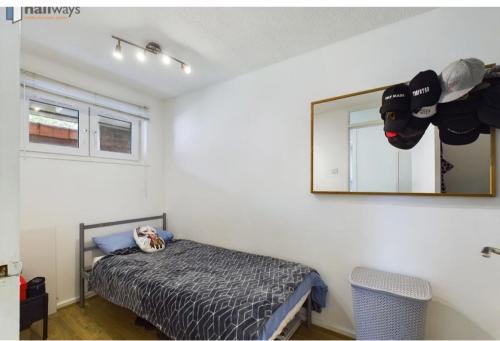

This property has a spacious, modern kitchen with ample storage space and integrated appliances. There is also a large living/ dining room which leads to the garden which has a patio area.

There is 1 double bedroom and 1 single bedroom and a stylish family bathroom. Wooden flooring throughout adds to the sleek design of this property. There is also a large storage cupboard which could be used for utility space.