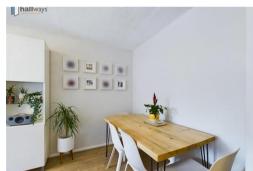

This property has a spacious, modern kitchen with ample storage space and integrated appliances. There is also a large living/ dining room which leads to the garden which has a patio area.

There is 1 double bedroom and 1 single bedroom and a stylish family bathroom. Wooden flooring throughout adds to the sleek design of this property. There is also a large storage cupboard which could be used for utility space.