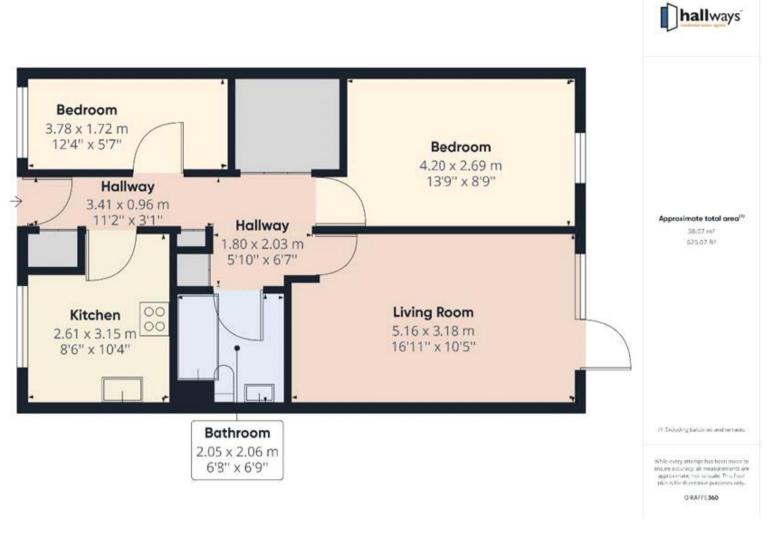

This property has a spacious, modern kitchen with ample storage space and integrated appliances. There is also a large living/ dining room which leads to the garden which has a patio area.

There is 1 double bedroom and 1 single bedroom and a stylish family bathroom. Wooden flooring throughout adds to the sleek design of this property. There is also a large storage cupboard which could be used for utility space.

Whilst every effort is made to ensure the accuracy of these details, it should be noted that the measurements are approximate only. Floorplans are for representation purposes only and prepared according to the RICS Code of Measuring Practice by our floorplan provider. Therefore, the layout of doors, windows and rooms are approximate and should be regarded as such by any prospective purchaser. Any internal photographs are intended as a guide only and it should not be assumed that any of the furniture/fittings are included in any sale. Where shown, there shown, there shown, there shown details of lease, ground rent and service charge are provided by the vendor and their accuracy cannot be guaranteed, as the information may not have been verified and further checks should be made either through your solicitor/conveyance. Where appliances, including central heating, are mentioned, it cannot be assumed that they are in working order, as they have not been tested. Please also note that wiring, plumbing and drains have not been checked.