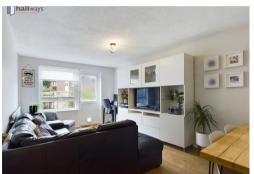

This property has a spacious, modern kitchen with ample storage space and integrated appliances. There is also a large living/ dining room which leads to the garden which has a patio area.

There is 1 double bedroom and 1 single bedroom and a stylish family bathroom. Wooden flooring throughout adds to the sleek design of this property. There is also a large storage cupboard which could be used for utility space.

- 2 Bedrooms
- Easy Commute
- Garden

- Ground floor
- Modern Neutral Decor
- Nicely refursbished

Viewing by appointment only
Hallways Estates Limited
Rothie Barn, Croydon Lane, Banstead, Surrey SM7 3BG
Tel: 07903162312 Email: hello@hallwaysproperty.uk Website: hallwaysproperty.uk/