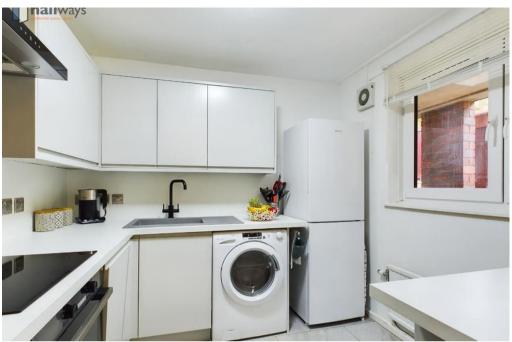

This property has a spacious, modern kitchen with ample storage space and integrated appliances. There is also a large living/ dining room which leads to the garden which has a patio area.

There is 1 double bedroom and 1 single bedroom and a stylish family bathroom. Wooden flooring throughout adds to the sleek design of this property. There is also a large storage cupboard which could be used for utility space.