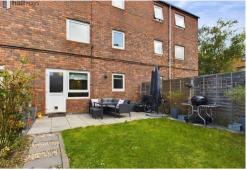

This property has a spacious, modern kitchen with ample storage space and integrated appliances. There is also a large living/ dining room which leads to the garden which has a patio area.

There is 1 double bedroom and 1 single bedroom and a stylish family bathroom. Wooden flooring throughout adds to the sleek design of this property. There is also a large storage cupboard which could be used for utility space.

Also the brick shed out the front is for use of number 4 but is not in the sale, I have attached proof of this too.

The service change includes the gas price, the flats have a shared boiler on the roof, so there is no separate gas bill, it is all included in the service charge. The council also cover any repairs/renewals to the boiler, the heating and the radiators in the charge.