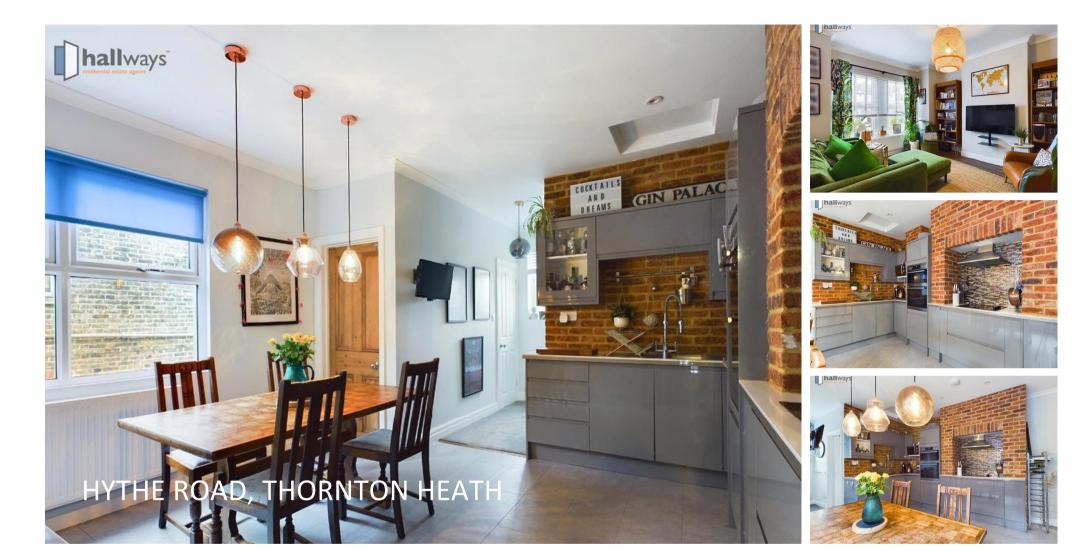

hallways"

£349,995 Chain Complete

Hallways are delighted to present this stunning 2 bedroom upper maisonette in Thornton Heath.

This property has a large kitchen/ dining room with integrated appliances and plenty of storage. The exposed brick-style tiling gives the room a stylish and contemporary feel. Through the kitchen there is access to the family-sized bathroom, laundry cupboard, and garden which has a patio area.

This property also features 2 bedrooms, an office (or nursery room), and a large living room. Lovingly refurbished to a very high standard, this home is fit for a magazine.

Ready to be moved into, and with a short chain, this is the perfect home for a first-time buyer.