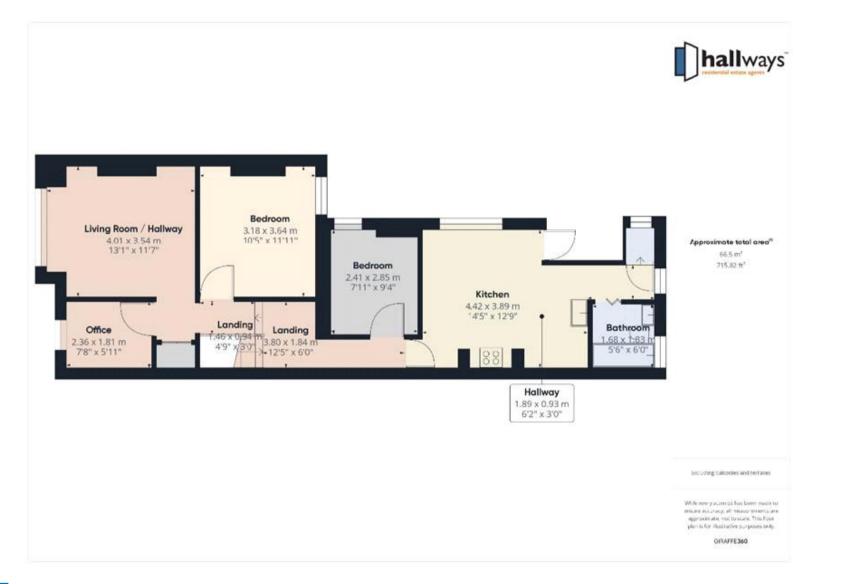

## Viewing by appointment only Hallways Property Rothie Barn, Croydon Lane, Banstead, Surrey SM7 3BG Tel: 07903162312 Email: hello@hallwaysproperty.uk Website:

Whilst every effort is made to ensure the accuracy of these details, it should be noted that the measurements are approximate only. Floorplans are for representation purposes only and prepared according to the RICS Code of Measuring Practice by our floorplan provider. Therefore, the layout of doors, windows and rooms are approximate and should be regarded as such by any prospective purchaser. Any internal photographs are intended as a guide only and it should not be assumed that any of the furniture/fittings are included in any sale. Where shown, details of lease, ground rent and service charge are provided by the vendor and their accuracy cannot be guaranteed, as the information may not have been verified and further checks should be made either through your solicitor/conveyance. Where appliances, including central heating, are mentioned, it cannot be assumed that they are in working order, as they have not been tested. Please also note that wiring, plumbing and drains have not been checked.