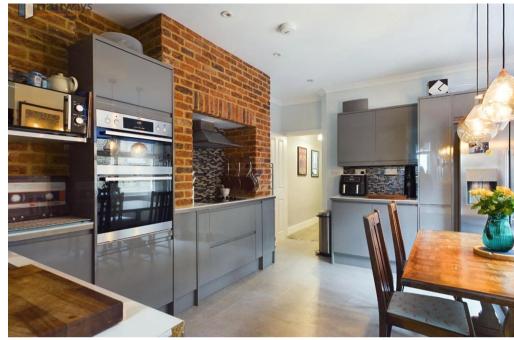

hallways"

£349,995 Chain Complete

Hallways are delighted to present this stunning 2 bedroom upper maisonette in Thornton Heath.

This property has a large kitchen/ dining room with integrated appliances and plenty of storage. The exposed brick-style tiling gives the room a stylish and contemporary feel. Through the kitchen there is access to the family-sized bathroom, laundry cupboard, and garden which has a patio area.