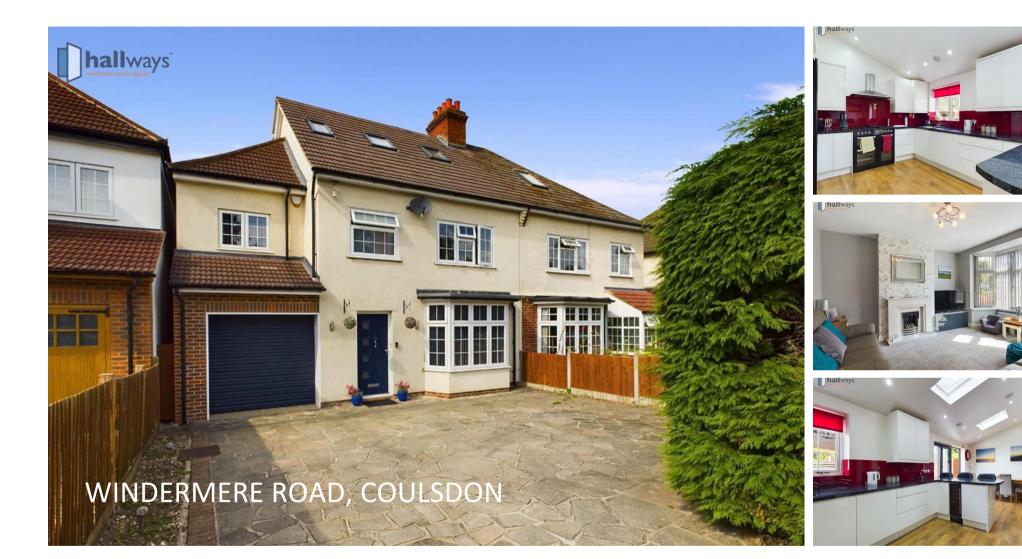

Stunning 5 bedroom semi-detached home available on Windermere Road, Coulsdon. Beautifully refurbished and perfect for a family. Conveniently located close to local amenities and with easy access to central London.

**£750,000** New Instruction

Hallways are delighted to present this beautifully refurbished semi-detached 5 bedroom family home, located on one of Coulsdon's most popular residential roads.

Arranged over 3 floors, this property has been refurbished to a very high standard and makes for the perfect family home. Pretty approach with driveway with room for 2 cars and garage. On the first floor, there is a living room with a large bay window, meaning that the room is bathed in natural light. There is also a downstairs WC and a large utility room with access to both the garden and the garage. The open plan kitchen/ dining/ living area is stunning. Complete with breakfast bar, ample storage and integrated appliances, this kitchen is perfect for anyone who enjoys cooking or entertaining. There is plenty of space for a dining table and a living area. Bi-fold doors lead to the garden which is large and very well-kept. It also has a patio area, ideal for al fresco dining in the warmer months.