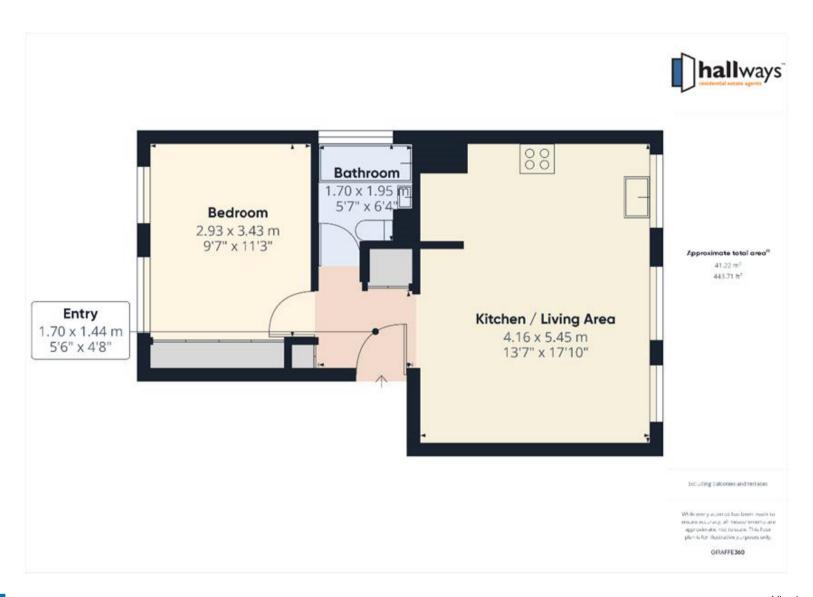

- 1 Bedroom flat
- Modern Kitchen
- Long Lease
- Garage En Bloc
- Residents Parking

- 3D VR TOUR AVAILABLE
- Beautifully presented
- Laminate flooring throughout
- Fitted Wardrobes

Whilst every effort is made to ensure the accuracy of these details, it should be noted that the measurements are approximate only. Floorplans are for representation purposes only and prepared according to the RICS Code of Measuring Practice by our floorplan provider. Therefore, the layout of doors, windows and rooms are approximate and should be regarded as such by any prospective purchaser. Any internal photographs are intended as a guide only and it should not be assumed that any of the furniture/fittings are included in any sale. Where shown, details of lease, ground rent and service charge are provided by the vendor and their accuracy cannot be guaranteed, as the information may not have been verified and further checks should be made either through your solicitor/conveyance. Where appliances, including central heating, are mentioned, it cannot be assumed that they are in working order, as they have not been tested. Please also note that wiring, plumbing and drains have not been checked.