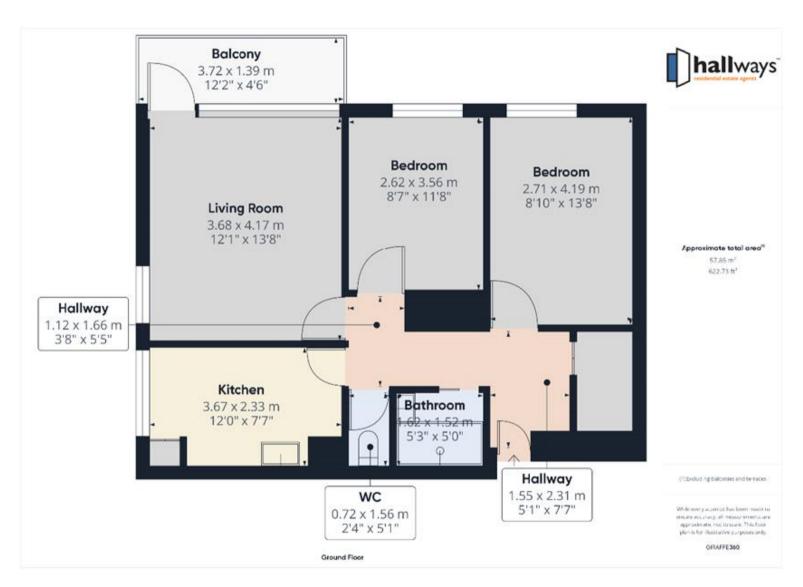

This flat has so much potential. It is spacious and bright, with 2 double bedrooms, a large living/dining room and a kitchen. This flat also features a balcony with views of Wandsworth Common.

The property comprises briefly; two bedrooms, bathroom, separate WC, kitchen and reception room with a private balcony.