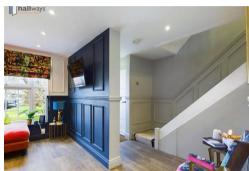

Stylish interior with an open plan living and kitchen/diner, furnished with integrated, Bosch appliances and Karndean flooring.

Bespoke wood panelling throughout, new bathroom and cloakroom with great detail and handmade features.