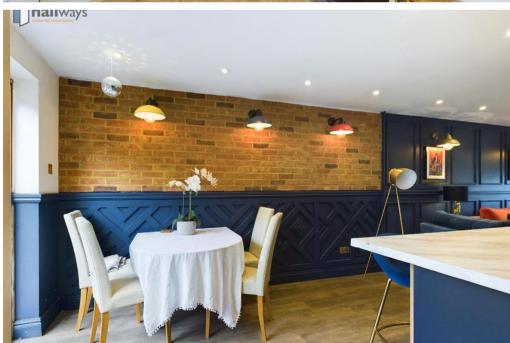

Stylish interior with an open plan living and kitchen/diner, furnished with integrated, Bosch appliances and Karndean flooring.

Bespoke wood panelling throughout, new bathroom and cloakroom with great detail and handmade features.