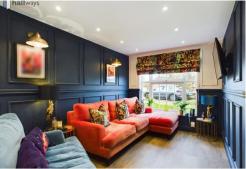

Stylish interior with an open plan living and kitchen/diner, furnished with integrated, Bosch appliances and Karndean flooring.

Bespoke wood panelling throughout, new bathroom and cloakroom with great detail and handmade features.