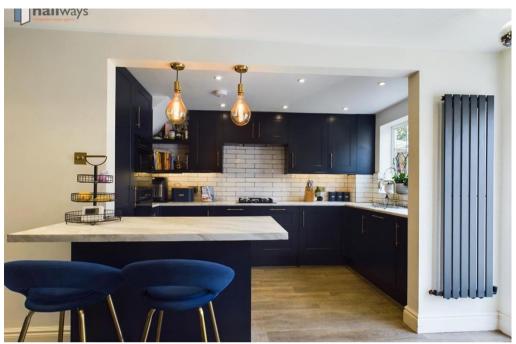

Stylish interior with an open plan living and kitchen/diner, furnished with integrated, Bosch appliances and Karndean flooring.

Bespoke wood panelling throughout, new bathroom and cloakroom with great detail and handmade features.

Lovely village feel and lots of nature to enjoy.

Take a tour with Hallways' exclusive 3D VR and call now to book your in person appointment 0203 536 3959

Tenure: Freehold

- 3 bed terraced house
- Detached garage
- Easy access to M25 and M23
- Peaceful Residential Location
- Stunning Kitchen