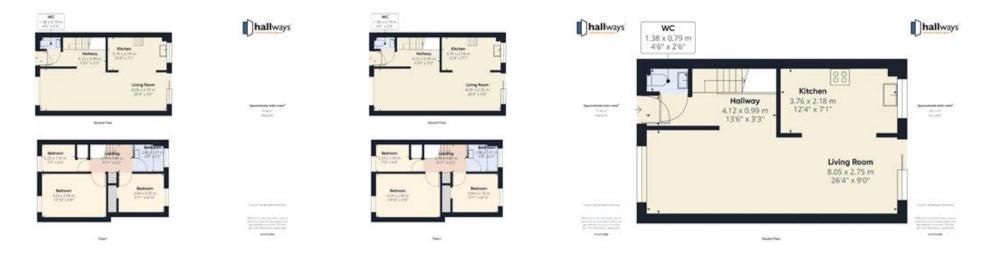

Beautifully presented three bed, terraced property in the leafy area of Burgh Heath, Surrey.

Brand new refurb with high spec appliances. Sunny rear garden and garage with separate access.

**Chain Complete.** 

Must view property.

Hallways are pleased to market this gorgeous 3 bed terraced home in a peaceful development in Burgh Heath.

Refurbished extensively by the current owners, you can move straight in and enjoy a brand new home.

Stylish interior with an open plan living and kitchen/diner, furnished with integrated, Bosch appliances and Karndean flooring.

Bespoke wood panelling throughout, new bathroom and cloakroom with great detail and handmade features.