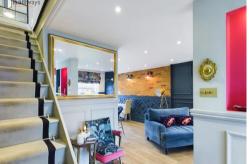

Stylish interior with an open plan living and kitchen/diner, furnished with integrated, Bosch appliances and Karndean flooring.

Bespoke wood panelling throughout, new bathroom and cloakroom with great detail and handmade features.