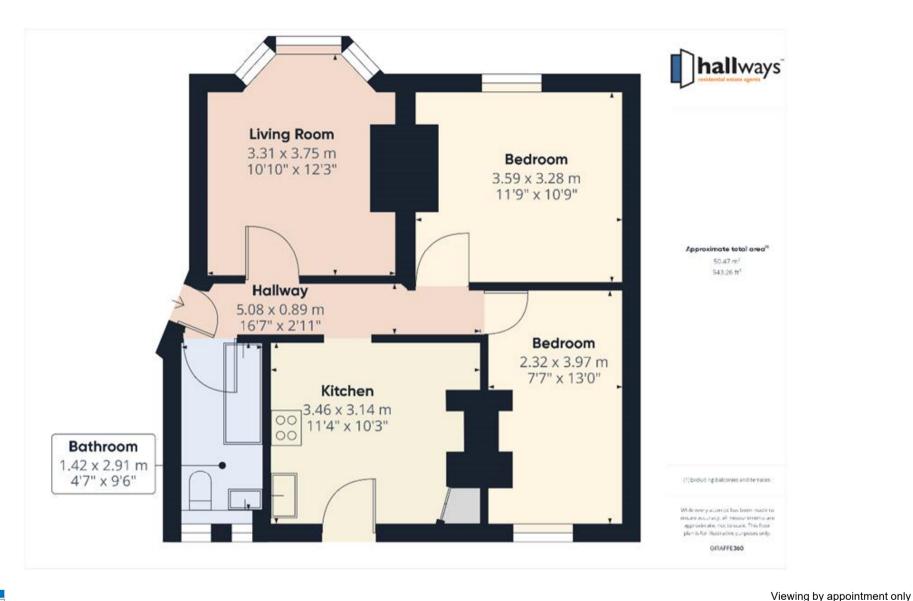

# Living Room

Bright and neutral, double glazed bay window to the front of the building and a radiator.

# Master Bedroom

Large double with good head height. Double glazed window to the front of the property, fitted carpet and a radiator.

## Bedroom 2

Room for a double bed, high ceilings, double glazed window, fitted carpet and a radiator.

Kitchen - Large room with access to the garden via a small lean to- a lovely area for enjoying summer evenings after coming in from the garden. Also easy for ventilate in case of a heatwave.

A range of fitted wall and base units with laminate worktops, space for a fridge freezer and washer/dryer, 4 pot gas hob, extractor, electric oven and a sink with mixer tap

#### Rathroom

A double glazed window, pedestal wash hand basin, bath with shower over and screen and a WC.

Lean to with balcony area and stairs leading down to private section of garden.

Contact us to book your viewing by appointment: hello@hallwaysproperty.uk