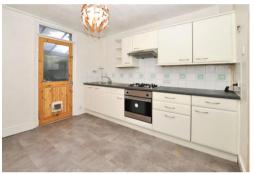

A range of fitted wall and base units with laminate worktops, space for a fridge freezer and washer/dryer, 4 pot gas hob, extractor, electric oven and a sink with mixer tap