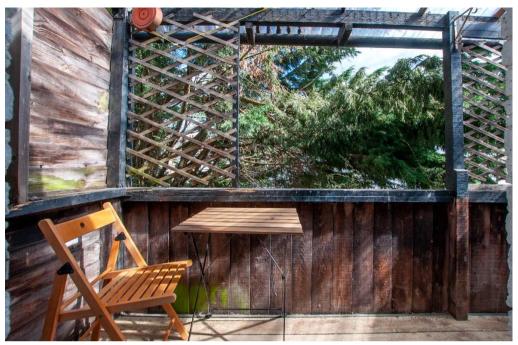

#### Rathroom

A double glazed window, pedestal wash hand basin, bath with shower over and screen and a WC.

Lean to with balcony area and stairs leading down to private section of garden.

Contact us to book your viewing by appointment: hello@hallwaysproperty.uk