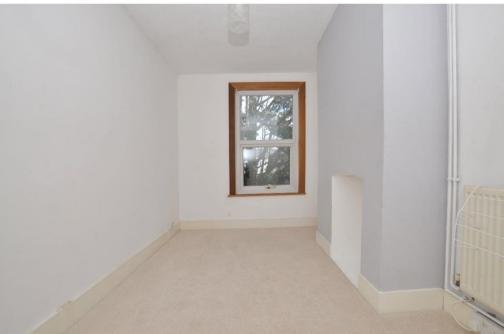

## Bedroom 2

Room for a double bed, high ceilings, double glazed window, fitted carpet and a radiator.

Kitchen - Large room with access to the garden via a small lean to- a lovely area for enjoying summer evenings after coming in from the garden. Also easy for ventilate in case of a heatwave.