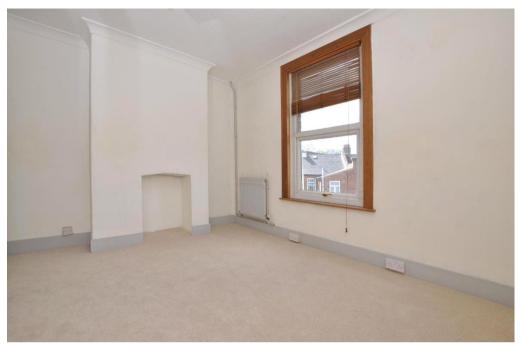

# Master Bedroom

Large double with good head height. Double glazed window to the front of the property, fitted carpet and a radiator.