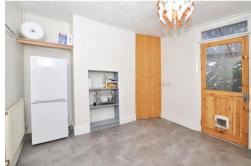

## Bedroom 2

Room for a double bed, high ceilings, double glazed window, fitted carpet and a radiator.

Kitchen - Large room with access to the garden via a small lean to- a lovely area for enjoying summer evenings after coming in from the garden. Also easy for ventilate in case of a heatwave.