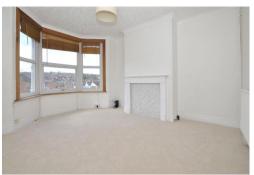

# Living Room

Bright and neutral, double glazed bay window to the front of the building and a radiator.