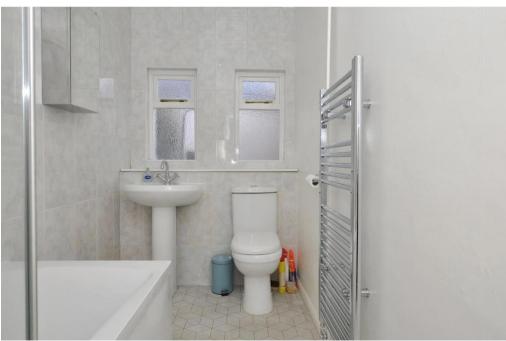

#### Rathroom

A double glazed window, pedestal wash hand basin, bath with shower over and screen and a WC.

Lean to with balcony area and stairs leading down to private section of garden.

Contact us to book your viewing by appointment: hello@hallwaysproperty.uk