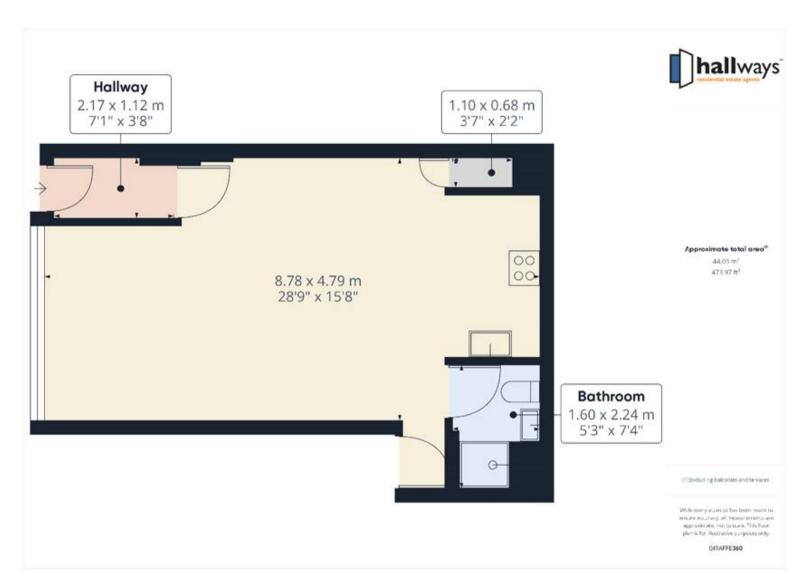

This cosy 1-bed studio features a compact kitchen, shower, and toilet. Ideally located close to East Croydon, offering excellent transport links and convenience. Perfect for professionals or commuters! some bills included

£1,200 pcm Available immediately

Compact and convenient, this 1-bed studio offers a kitchen, shower, and toilet, all within easy reach of East Croydon's excellent transport links. Perfect for commuters or those seeking a cosy living space! Designed for convenience, this 1-bed studio is ideal for a busy professional. Located within walking distance of bus, tram, and train links, including East Croydon station, it's perfect for easy commuting. Not one to miss—schedule a viewing today!