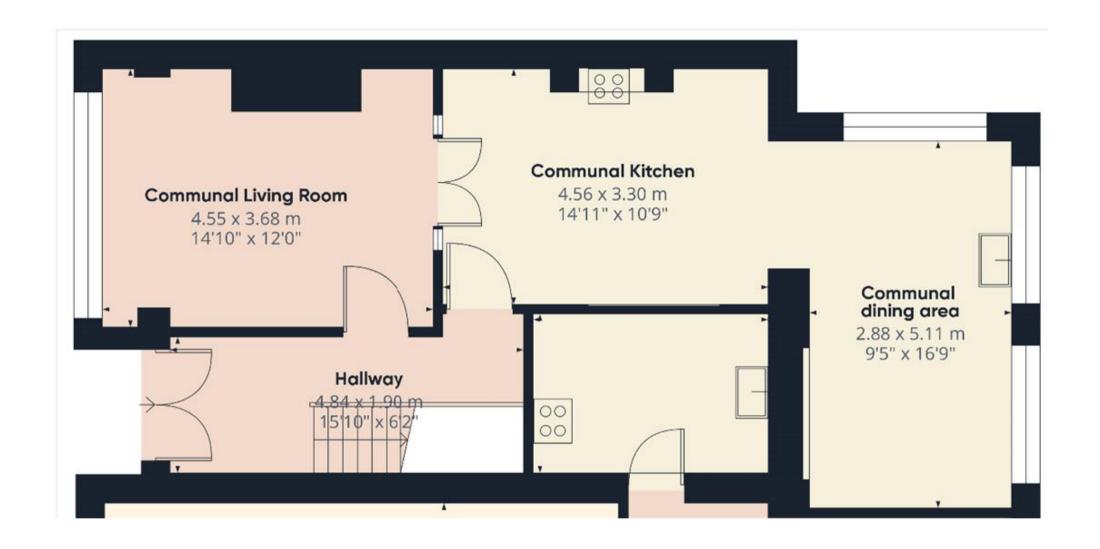

Available immediately.

Four beautifully decorated rooms with own bathrooms within a stylish house. Spacious communal areas include kitchen and living areas. Ideal for individual professionals.

Allocation of room will be taken on a first come first serve basis. Rooms vary from £950pcm - £1,100pcm.