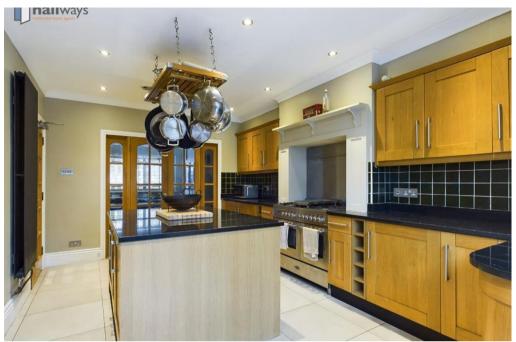

Available immediately.

Four beautifully decorated rooms with own bathrooms within a stylish house. Spacious communal areas include kitchen and living areas. Ideal for individual professionals.

Allocation of room will be taken on a first come first serve basis. Rooms vary from £950pcm - £1,100pcm.