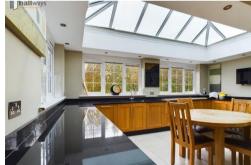

Available immediately.

Four beautifully decorated rooms with own bathrooms within a stylish house. Spacious communal areas include kitchen and living areas. Ideal for individual professionals.

Allocation of room will be taken on a first come first serve basis. Rooms vary from £950pcm - £1,100pcm.