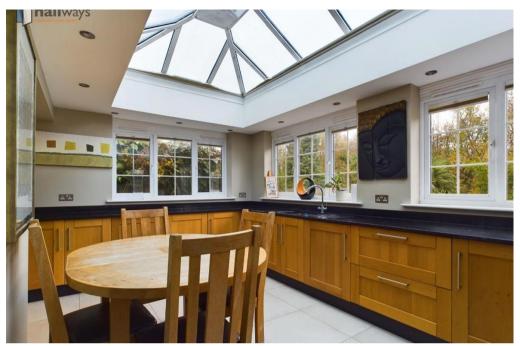

Available immediately.

Four beautifully decorated rooms with own bathrooms within a stylish house. Spacious communal areas include kitchen and living areas. Ideal for individual professionals.

Allocation of room will be taken on a first come first serve basis. Rooms vary from £950pcm - £1,100pcm.

In the heart of Carshalton Beeches, great parks, great pubs and only a 15-20 minute walk to Carshalton Beeches train station, with easy access to London Bridge Train Station.

Surrey countryside setting to enjoy jogging, golf or walking.