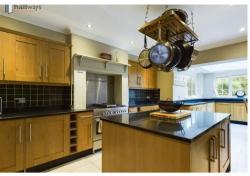

Available immediately.

Four beautifully decorated rooms with own bathrooms within a stylish house. Spacious communal areas include kitchen and living areas. Ideal for individual professionals.

Allocation of room will be taken on a first come first serve basis. Rooms vary from £950pcm - £1,100pcm.