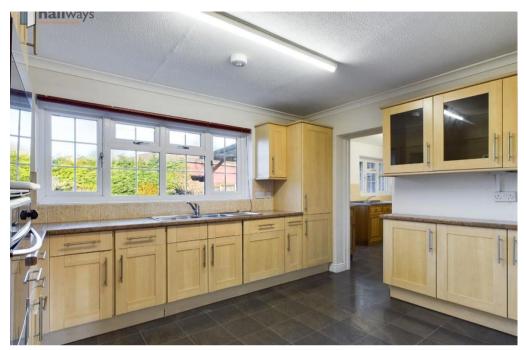

Hallways are pleased to market this large, four bed property with versatile ground floor space and two bathrooms.

Available for long let, would suit families.

Bright and sunny, with neutral decor, a large kitchen and extra utility room, separate dining room.

Parquet flooring and a nice entrance hall.

Gas central heating.

Take a tour with Hallways exclusive 3D VR and get in touch to book your in person viewing. hello@hallwaysproperty.uk

The area is very popular with families due to its close proximity to a variety of well regarded schools which include Cuddington Croft Primary and Nonsuch High School for girls along with prestigious private schools like Ewell Castle School. There is also a selection of transport links nearby which include Cheam Village station and Ewell East station station offering direct access to London Victoria and London Bridge.