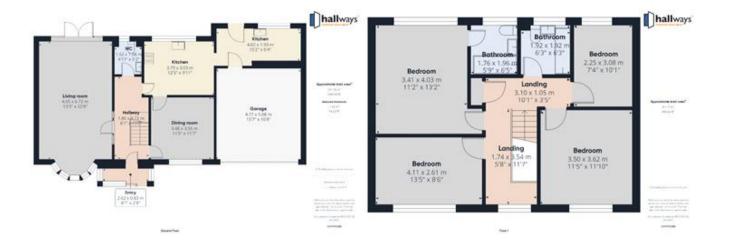

Hallways are pleased to market this large, four bed property with versatile ground floor space and two bathrooms.

Available for long let, would suit families.

Bright and sunny, with neutral decor, a large kitchen and extra utility room, separate dining room.

Council Tax Band: D (LB Sutton)

Deposit: £3,230.76
Parking options: Driveway

Garden details: Enclosed Garden, Rear Garden

- 4 Bed detached family home
- Available Immediately
- Large Driveway
- Excellent School Catchment

- Perfect for families
- Beautiful Rear Garden
- 2 bathrooms
- Utility Room

Viewing by appointment only Hallways Estates Limited

Rothie Barn, Croydon Lane, Banstead, Surrey SM7 3BG

Tel: 07903162312 Email: hello@hallwaysproperty.uk Website: hallwaysproperty.uk/

82 70 England & Wales

Whilst every effort is made to ensure the accuracy of these details, it should be noted that the measurements are approximate only. Floorplans are for representation purposes only and prepared according to the RICS Code of Measuring Practice by our floorplan provider. Therefore, the layout of doors, windows and rooms are approximate and should be regarded as such by any prospective