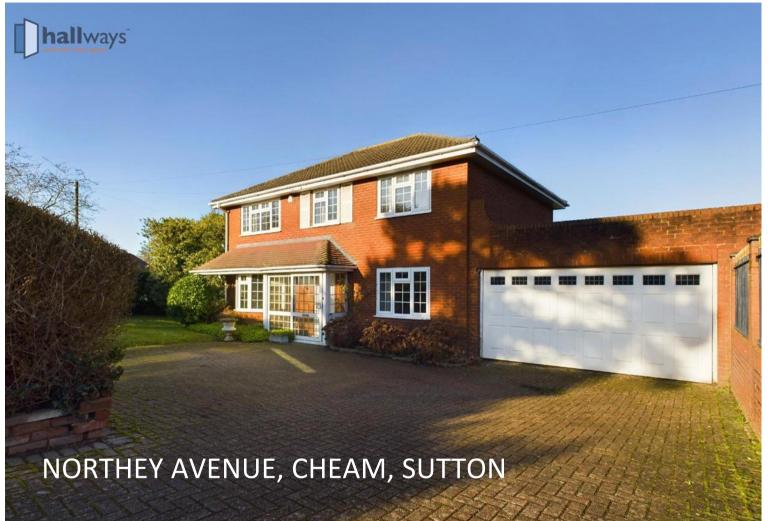

Available to let, this beautifully presented 4 bed detached property with substantial ground floor accommodation. Driveway parking for multiple cars and a gorgeous rear garden. Two bathrooms Excellent location for favoured local schools and transport links. Perfect for families.

Hallways are pleased to market this large, four bed property with versatile ground floor space and two bathrooms.

Available for long let, would suit families.

Bright and sunny, with neutral decor, a large kitchen and extra utility room, separate dining room.

Council Tax Band: D (LB Sutton)

Deposit: £3,230.76
Parking options: Driveway

Garden details: Enclosed Garden, Rear Garden

- 4 Bed detached family home
- Available Immediately
- Large Driveway
- Excellent School Catchment