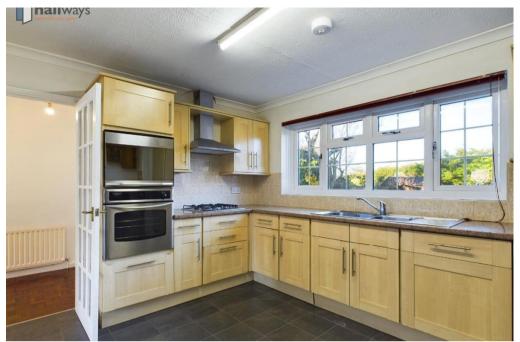

Hallways are pleased to market this large, four bed property with versatile ground floor space and two bathrooms.

Available for long let, would suit families.

Bright and sunny, with neutral decor, a large kitchen and extra utility room, separate dining room.

Parquet flooring and a nice entrance hall.

Gas central heating.

Take a tour with Hallways exclusive 3D VR and get in touch to book your in person viewing. hello@hallwaysproperty.uk

The area is very popular with families due to its close proximity to a variety of well regarded schools which include Cuddington Croft Primary and Nonsuch High School for girls along with prestigious private schools like Ewell Castle School. There is also a selection of transport links nearby which include Cheam Village station and Ewell East station station offering direct access to London Victoria and London Bridge.