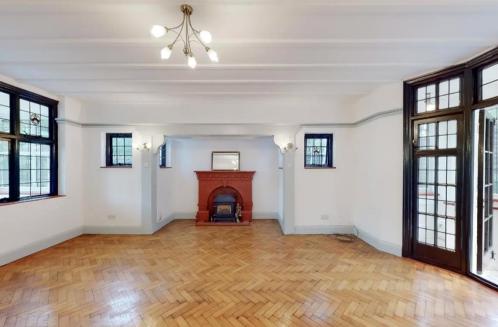

Upon entering the home, there is a large, bright porch with beautiful windows with stained-glass features that look onto the lounge. With its wooden flooring and fireplace, the lounge is perfect for cosy evenings in. The dining room also features a fireplace and trendy panelling on the walls which gives the space plenty of character. Glass doors mean that the entire home is filled with natural light. The kitchen has plenty of storage and integrated appliances. The garden is accessible both via the kitchen and the lounge.