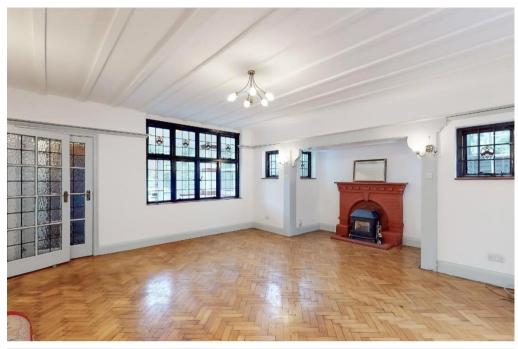

Upon entering the home, there is a large, bright porch with beautiful windows with stained-glass features that look onto the lounge. With its wooden flooring and fireplace, the lounge is perfect for cosy evenings in. The dining room also features a fireplace and trendy panelling on the walls which gives the space plenty of character. Glass doors mean that the entire home is filled with natural light. The kitchen has plenty of storage and integrated appliances. The garden is accessible both via the kitchen and the lounge.