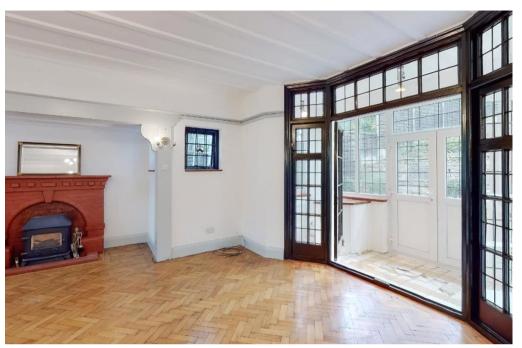

Upon entering the home, there is a large, bright porch with beautiful windows with stained-glass features that look onto the lounge. With its wooden flooring and fireplace, the lounge is perfect for cosy evenings in. The dining room also features a fireplace and trendy panelling on the walls which gives the space plenty of character. Glass doors mean that the entire home is filled with natural light. The kitchen has plenty of storage and integrated appliances. The garden is accessible both via the kitchen and the lounge.