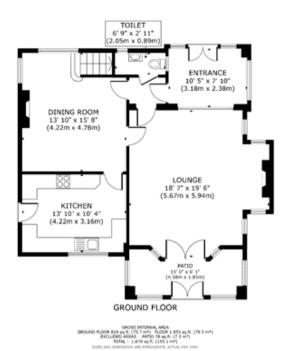

Upon entering the home, there is a large, bright porch with beautiful windows with stained-glass features that look onto the lounge. With its wooden flooring and fireplace, the lounge is perfect for cosy evenings in. The dining room also features a fireplace and trendy panelling on the walls which gives the space plenty of character. Glass doors mean that the entire home is filled with natural light. The kitchen has plenty of storage and integrated appliances. The garden is accessible both via the kitchen and the lounge.

BEDROOM 3
13' 10" x 10" 4"
(4.22m x 3.16m)

BEDROOM 2
15" 0" x 16" 0"
(4.58m x 4.88m)

GROUND FLOOR 654 to St. (75.7 m²) FLOOR 1.655 to St. (79.5 m²) EXCLUDED ARRIS - SPRID 78 to St. (73.7 m²) TOTAL 1.670 q.K. (155.3 m²) SCEE ARO SERVICION 456 4764 Q.C.), ACTIOL, NEI VIRO.