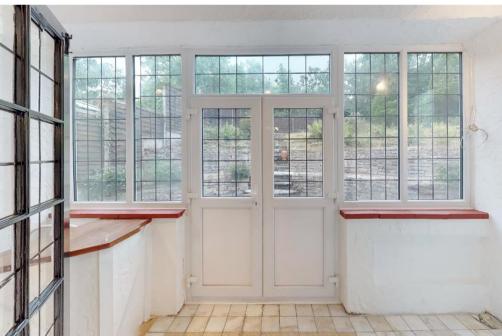

Upon entering the home, there is a large, bright porch with beautiful windows with stained-glass features that look onto the lounge. With its wooden flooring and fireplace, the lounge is perfect for cosy evenings in. The dining room also features a fireplace and trendy panelling on the walls which gives the space plenty of character. Glass doors mean that the entire home is filled with natural light. The kitchen has plenty of storage and integrated appliances. The garden is accessible both via the kitchen and the lounge.