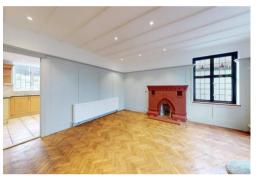

Upon entering the home, there is a large, bright porch with beautiful windows with stained-glass features that look onto the lounge. With its wooden flooring and fireplace, the lounge is perfect for cosy evenings in. The dining room also features a fireplace and trendy panelling on the walls which gives the space plenty of character. Glass doors mean that the entire home is filled with natural light. The kitchen has plenty of storage and integrated appliances. The garden is accessible both via the kitchen and the lounge.