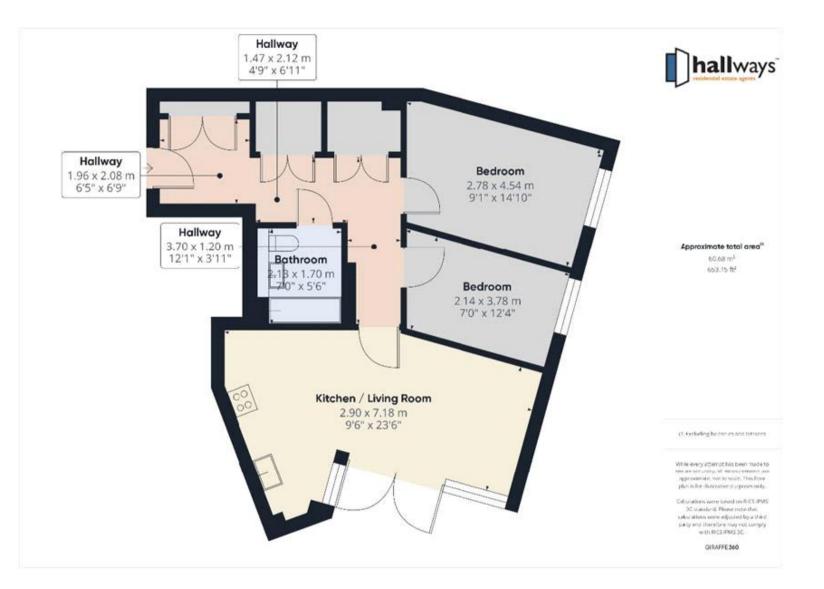

2 bed apartment in a Central Coulsdon location. AVAILABLE IMMEDIATELY Beautifully presented and ready to move into. Will suit professional couples or young families. Excellent for commuting as a short walk to Coulsdon South Railway. Choice of schools close by.

Hallways are pleased to market this stunning 2 bed property in an easy stroll to Coulsdon South Station and Coulsdon Town Centre.

Ready for immediate move in.

Brand new kitchen and bathroom, this flat oozes style and the block is very well managed. Wooden flooring throughout and neutral decor.

## Viewing by appointment only Hallways Estates Limited Rothie Barn, Croydon Lane, Banstead, Surrey SM7 3BG Tel: 07903162312 Email: hello@hallwaysproperty.uk Website: hallwaysproperty.uk/

Whilst every effort is made to ensure the accuracy of these details, it should be noted that the measurements are approximate only. Floorplans are for representation purposes only and prepared according to the RICS Code of Measuring Practice by our floorplan provider. Therefore, the layout of doors, windows and rooms are approximate and should be regarded as such by any prospective tenant.