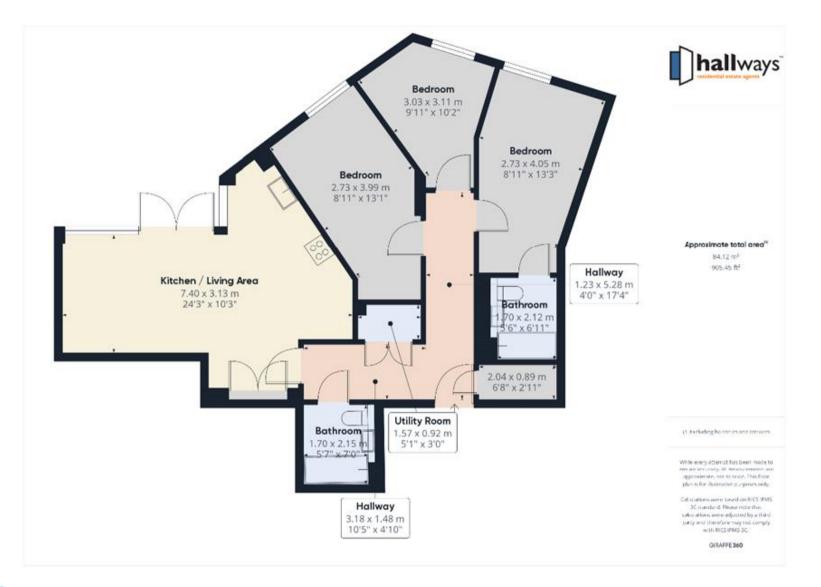

Whilst every effort is made to ensure the accuracy of these details, it should be noted that the measurements are approximate only. Floorplans are for representation purposes only and prepared according to the RICS Code of Measuring Practice by our floorplan provider. Therefore, the layout of doors, windows and rooms are approximate and should be regarded as such by any prospective tenant.