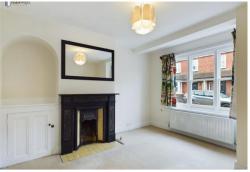

This property is beautifully presented throughout. The ground floor comprises a spacious and bright living room with a stunning fireplace creating a dramatic focal point in the room. The dining room is similarly pleasant, with the neutral decor complimenting the character fireplace. This room leads through to the kitchen which has plenty of storage space. There is a large garden with a patio area.