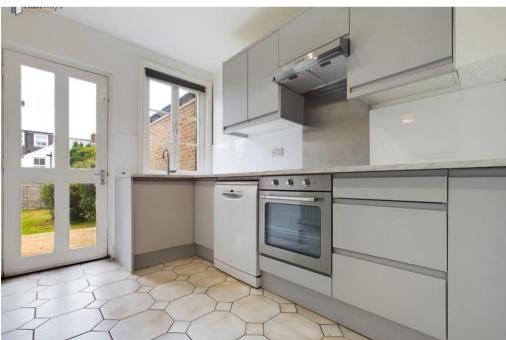

This property is beautifully presented throughout. The ground floor comprises a spacious and bright living room with a stunning fireplace creating a dramatic focal point in the room. The dining room is similarly pleasant, with the neutral decor complimenting the character fireplace. This room leads through to the kitchen which has plenty of storage space. There is a large garden with a patio area.

- Available Immediately
- Brand New Kitchen
- Close to amenities
- 0.5 miles to Reigate Station

The energy efficiency rating is a measure of the overall efficiency of a home. The higher the rating the more energy