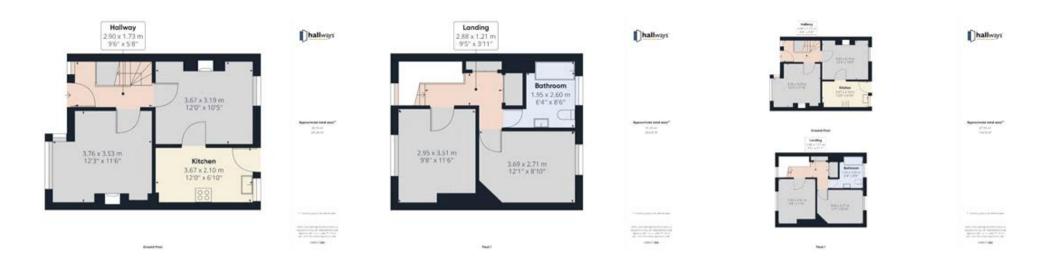

This property is beautifully presented throughout. The ground floor comprises a spacious and bright living room with a stunning fireplace creating a dramatic focal point in the room. The dining room is similarly pleasant, with the neutral decor complimenting the character fireplace. This room leads through to the kitchen which has plenty of storage space. There is a large garden with a patio area.

Upstairs, there are 2 double bedrooms, both bright and spacious. There is also plenty of storage space on the landing. There is also a family bathroom.

This is the perfect property for any young professionals, couples or even a small family. Excellent school catchment area, with Reigate Grammar School, Micklefield School and Reigate College close by.