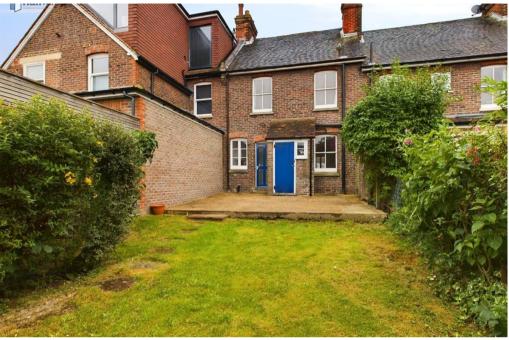

This property is beautifully presented throughout. The ground floor comprises a spacious and bright living room with a stunning fireplace creating a dramatic focal point in the room. The dining room is similarly pleasant, with the neutral decor complimenting the character fireplace. This room leads through to the kitchen which has plenty of storage space. There is a large garden with a patio area.

Take a tour with Hallway's Exclusive VR and call to book your viewing BY APPOINTMENT ONLY:

Council Tax Band: D (Reigate and Banstead Council) Deposit: £2,134.61

- Sunny rear garden
- Beautiful Terraced House in Reigate
- 2 Double Bedrooms
- Managed by Hallways
- Large Bathroom