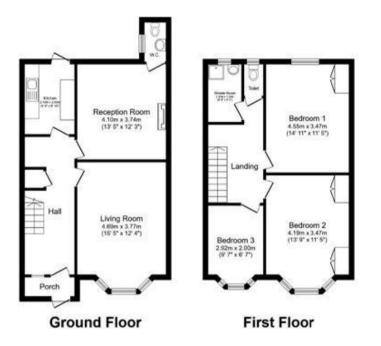

- 2 Bathrooms
- Driveway parking for 2 cars
- Large Level Rear Garden
- Potential to expand STPP

Total floor area 110.8 sq.m. (1,193 sq.ft.) approx

This floor plan is for illustrative purposes only. It is not drawn to scale. Any measurements, floor areas (including any total floor area), openings and orientation are approximate. No details are guaranteed, they cannot be relied upon for any purpose and they do not form part of any agreement. No liability is taken for any error, omission or misstatement. A party must rely upon its own inspection(s). Powered by www.focalagent.com