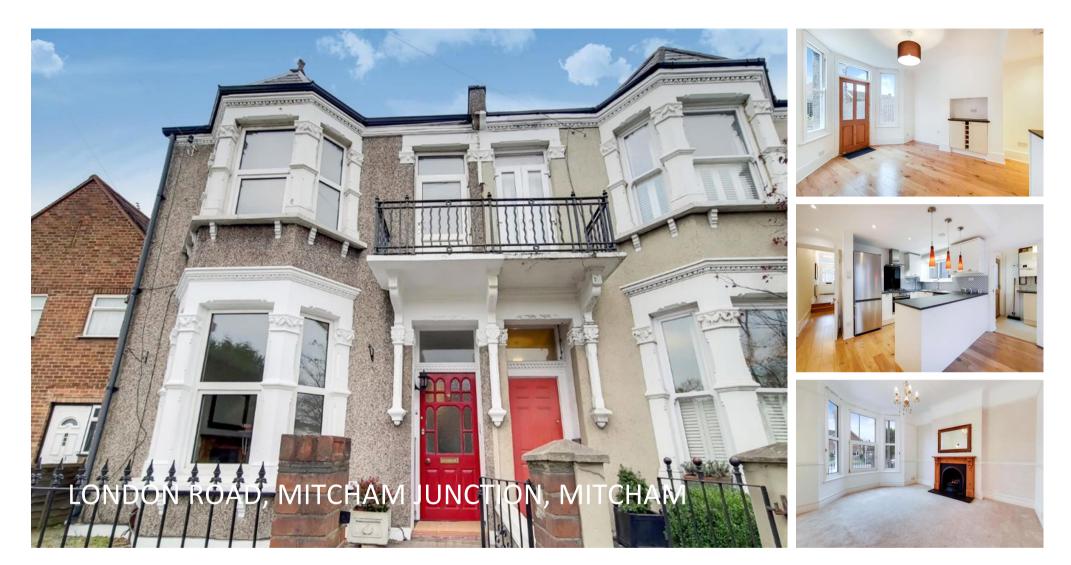

Hallways are proud to present to the market this bright and spacious 4 double bedroom, partially furnished semi-detached Victorian house for long term rental.

Set in a convenient location that is on the doorstep to excellent amenities in both Mitcham and Hackbridge with its vast array of shopping facilities, restaurants, bars, 2 Mainline Train Stations and tramlink within walking distance.

This spacious family home comprises a lovely modern kitchen with newly built-in appliances, large living/dining area and utility room as well as downstairs WC. 4 double bedrooms, modern upstairs bathroom, front, and rear gardens plus a cellar.

The property also benefits from double glazed windows and is in exceptional contemporary condition throughout.

Council Tax Band: D (LB Sutton) Deposit: £2,884.61

- 3 double bedrooms
- High Ceilings
- Close to amenities
- Fitted Kitchen/diner