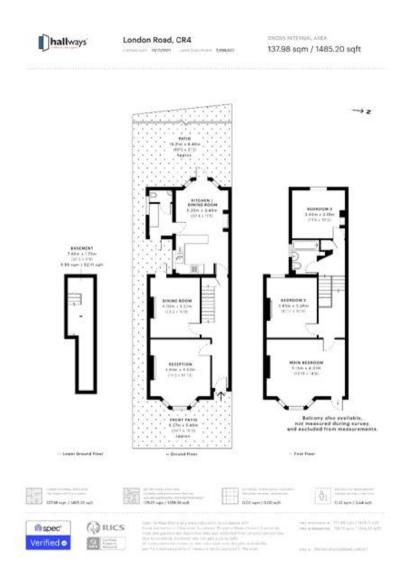

This spacious family home comprises a lovely modern kitchen with newly built-in appliances, large living/dining area and utility room as well as downstairs WC. 4 double bedrooms, modern upstairs bathroom, front, and rear gardens plus a cellar.

## Viewing by appointment only Hallways Estates Limited Rothie Barn, Croydon Lane, Banstead, Surrey SM7 3BG Tel: 07903162312 Email: hello@hallwaysproperty.uk Website: hallwaysproperty.uk/

Whilst every effort is made to ensure the accuracy of these details, it should be noted that the measurements are approximate only. Floorplans are for representation purposes only and prepared according to the RICS Code of Measuring Practice by our floorplan provider. Therefore, the layout of doors, windows and rooms are approximate and should be regarded as such by any prospective tenant.