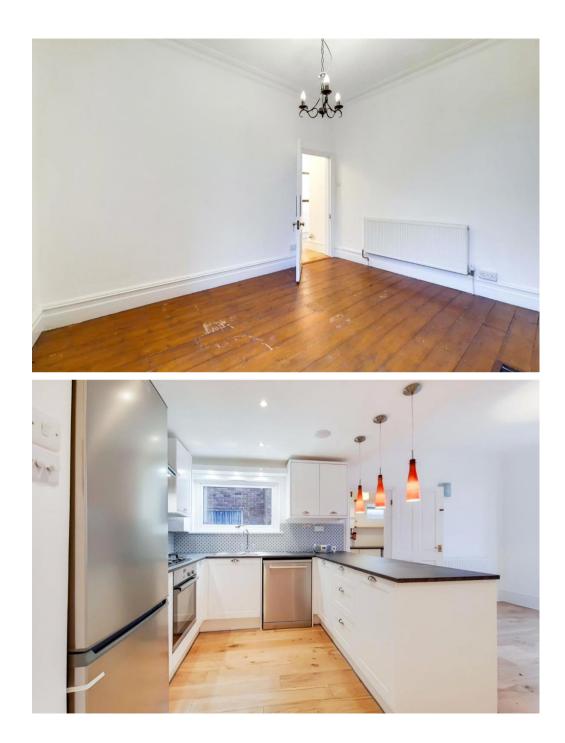

This spacious family home comprises a lovely modern kitchen with newly built-in appliances, large living/dining area and utility room as well as downstairs WC. 4 double bedrooms, modern upstairs bathroom, front, and rear gardens plus a cellar.