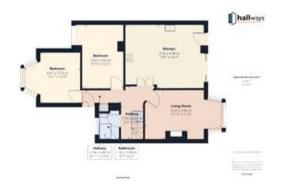

The property hosts; an open plan kitchen and dining room leading out to the patio area, 2 bedrooms on the ground floor, a well sized lounge, and a downstairs shower room with w.c. Upstairs; two double bedrooms and a large family bathroom