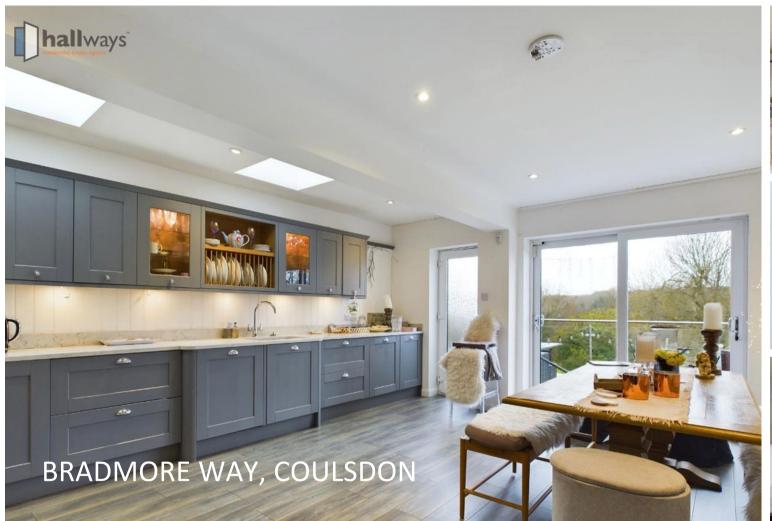

Stunning views & a large garden, make this an ideal family home.

Ideal for a modern family, this 4 bedroom detached house has a large garden with stunning views and wonderful open plan kitchen perfect for evening meals with the family.

The property hosts; an open plan kitchen and dining room leading out to the patio area, 2 bedrooms on the ground floor, a well sized lounge, and a downstairs shower room with w.c. Upstairs; two double bedrooms and a large family bathroom