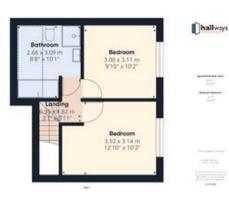

The property hosts; an open plan kitchen and dining room leading out to the patio area, 2 bedrooms on the ground floor, a well sized lounge, and a downstairs shower room with w.c. Upstairs; two double bedrooms and a large family bathroom